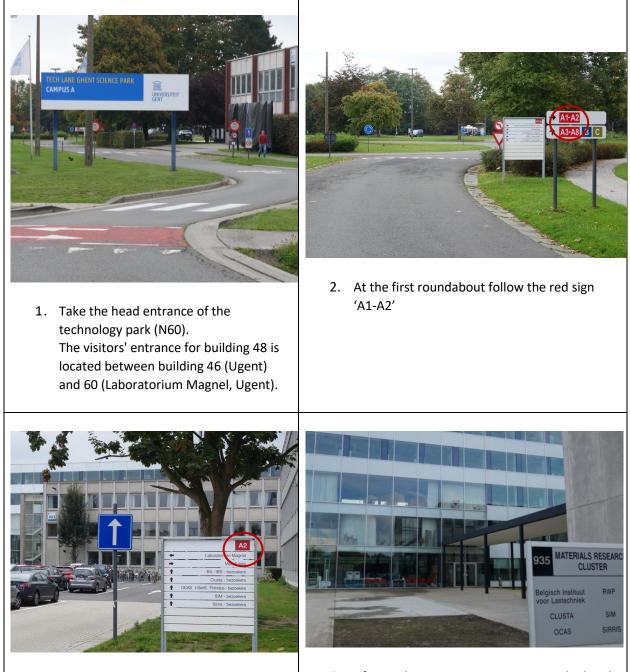

### Office (Technologiepark-Zwijnaarde 48):

- 3. Follow the red sign 'A2' tot the visitors parking
- 4. After parking your car you can go to the head entrance of the building

Route description Belgian Welding Institute (BWI) Location: Zwijnaarde