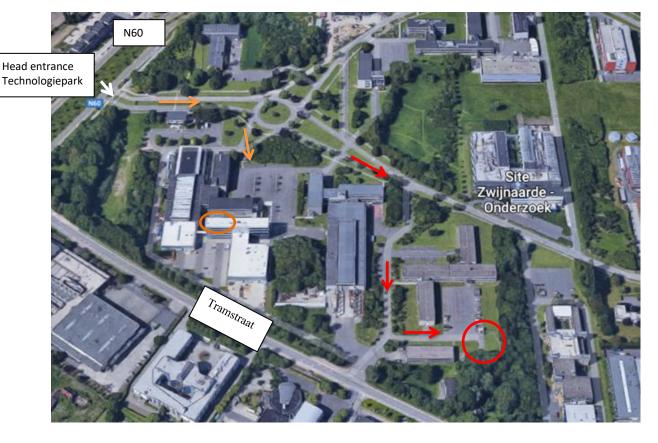

### Route description Belgian Welding Institute (BWI) Location: Zwijnaarde

## You are coming by public transport (Airport/train/bus)?

- **Train Brussels National Airport to station Gent-Sint-Pieters** Timetable: <u>www.railtime.be</u> (50-80 min travelling time)
- Train station Gent-Sint-Pieters to BWI
  - Bus (public):
    - Platform 6: bus 70 (Zwijnaarde) or 71 (Nazareth) or 72 (Merelbeke). There is a bus almost every 20 minutes, see <u>www.delijn.be</u>.
    - Get off at stop 'Bollebergen' (this is the first stop after the large viaduct over the canal and motorway).
    - > Then follow the green arrows on the map below.