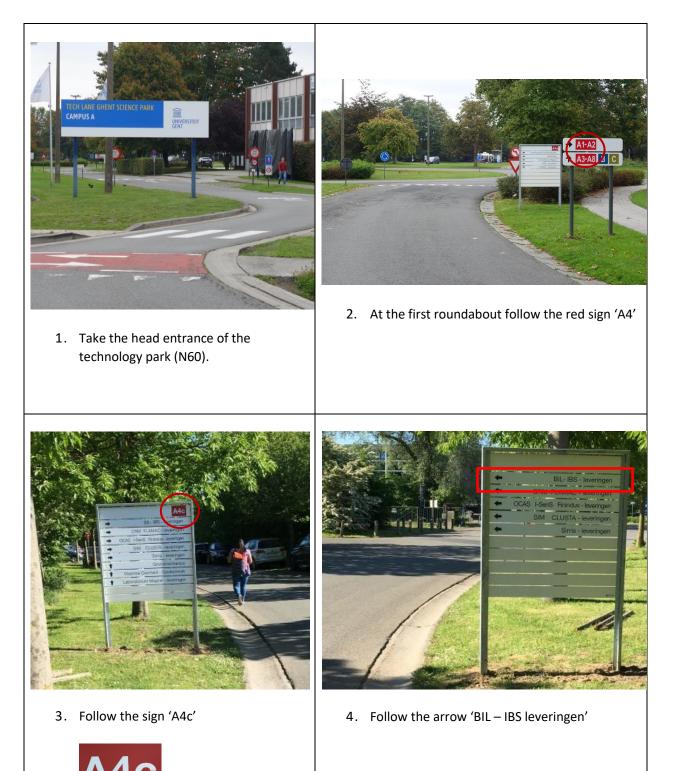

### Office (Technologiepark-Zwijnaarde 48):

- 3. Follow the red sign 'A2' tot the visitors parking
- 4. After parking your car you can go to the head entrance of the building

Route description Belgian Welding Institute (BWI) Location: Zwijnaarde