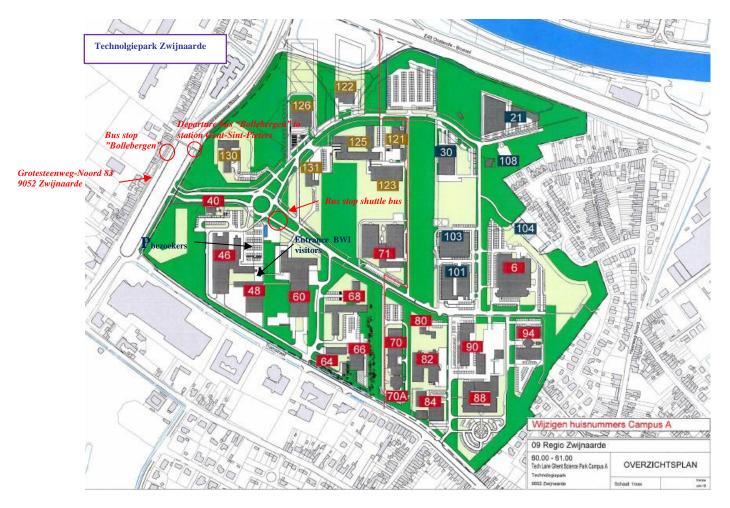

## You are coming by public transport (Airport/train/bus)?

- **Train Brussels National Airport to station Gent-Sint-Pieters** Timetable: <u>www.railtime.be</u> (50-80 min travelling time)
- Train station Gent-Sint-Pieters to BWI
  - Bus (public):
    - Platform 6: bus 70 (Zwijnaarde) or 71 (Nazareth) or 72 (Merelbeke). There is a bus almost every 20 minutes, see <u>www.delijn.be</u>.
    - Get off at stop 'Bollebergen' (this is the first stop after the large viaduct over the canal and motorway).
    - > Then follow the green arrows on the map below.