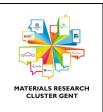

### Office (Technologiepark-Zwijnaarde 48):

- 3. Follow the red sign 'A2' tot the visitors parking
- 4. After parking your car you can go to the head entrance of the building

Route description Belgian Welding Institute (BWI) Location: Zwijnaarde